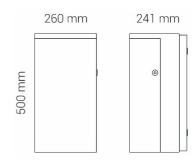

### Technical data

|            | BJÖRK<br>Prod. No.: 3320, 3325, 3330 |
|------------|--------------------------------------|
| Туре       | Waste bin                            |
| Dimensions | H 500 x W 260 X D 241 mm             |
| Material   | Powder coated stainless steel        |
| Capacity   | 181                                  |
| Net weight | 7.8 kg                               |

#### Tender text:

Waste bin in powder coated stainless steel. Capacity: 18 l. With lock and universal key. Net weight: 7.8 kg H 500 x W 260 X D 241 mm.