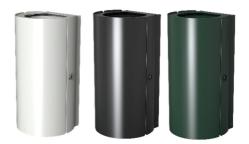

# BJÖRK waste bin 18 l 3320/3325/3330

18 I capacity Side hinged cabinet door 2-year warranty

The DAN DRYER BJÖRK waste bin is a spacious wall-mounted container with a capacity of 18 l. The cabinet door is side hinged and opens fully outwards for easier waste bag replacement. With lock and universal key. The bin is specially designed to complement the centrefeed paper towel dispenser of the same product line.

## Standard colours

Prod. No. 3320: RAL 9003, white, gloss 60. Prod. No. 3325: RAL 9005, matt black, gloss

Prod. No. 3330: Optional RAL colour.